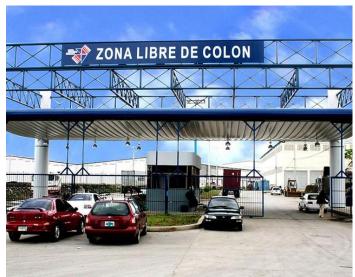

The companies that you can set up can be limited companies, corporations, foundations, trusts, individual property etc. and they will be in a country which has the only interoceanic canal in the world; a huge international banking center; it is the flight center of the continent; has powerful ports and several specialized tax-free zones by sector, including Colon, one of the largest in the world.