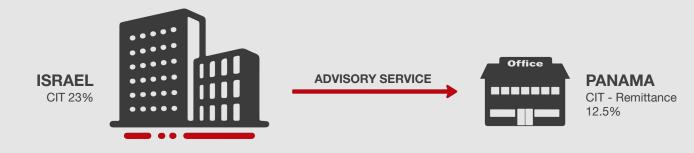

# Double Taxation Avoidance Convention

Any resident of Panama and Israel is covered under the Avoidance of Double Taxation and the Prevention of Fiscal Evasion with Respect to Taxes on Income.

Taxes Covered

In accordance with the convention, business profits are only taxable in the contracting state unless in the other contracting state a permanent establishment is present. Ship or aircraft international trade profits are only taxable in the contracting state where the enterprise is established.

Double taxation in Panama will be eliminated when a Panamanian Resident is taxed in Israel Panama will excempt income from taxes. Double taxation in Israel will be eliminated when an Israeli Resident is taxed in Panama Israel will deduct that tax from the income tax.